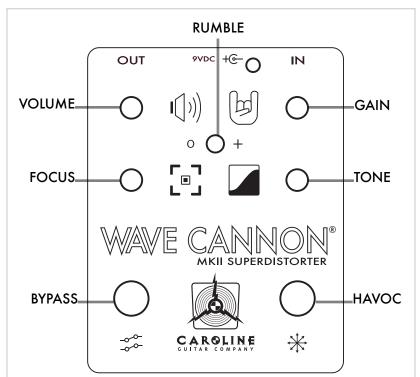

GAIN controls the amount of distortion. TONE makes the output brighter or darker. FOCUS scoops, flattens, or boosts the midrange frequencies. VOLUME controls the overall output. RUMBLE increases the amount of bass available in the circuit, and is especially useful at lower gain settings. Flipping this switch may cut your signal momentarily; this is perfectly normal.

Hold down the HAVOC switch for feedback and unpredictable noises! For Havoc to work, the Wave Cannon has to "see" the guitar as either the very first pedal in your chain, or prefaced by true-bypass, non-buffered effect pedals that are turned off. Tune the craziness with the other controls on the pedal or the controls on your guitar. Results may vary. We make no promises. Thank you for purchasing the new version of our flagship pedal, the Wave Cannon® MKII Superdistorter! This Cannon comes pre-loaded with balls! We've made this pedal to help you get even more terrific sounding distorted textures, from lighter drive and cranked, dirty amp crunch tones to the sound of a furry Godzilla devouring a junkyard full of broken air conditioners.